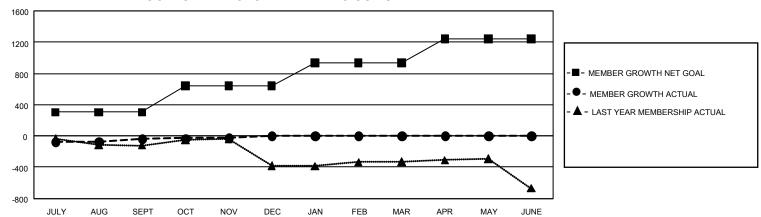

## GMT Constitutional Area 1, Group M

REPORT DOES NOT INCLUDE CLUBS IN UNDISTRICTED AREAS.

| Clubs                 |               |           |               | Members               |                          |                         |                                                    |
|-----------------------|---------------|-----------|---------------|-----------------------|--------------------------|-------------------------|----------------------------------------------------|
| RESULTS FOR 2022-2023 |               |           |               | RESULTS FOR 2022-2023 |                          |                         |                                                    |
| QUARTER               | NEW CLUB GOAL | NEW CLUBS | DROPPED CLUBS | QUARTER ME            | EMBER GROWTH NET<br>GOAL | MEMBER GROWTH<br>ACTUAL | DROPPED MEMBERS<br>ACTUAL (including<br>transfers) |
| JULY/AUG/SEPT         | 27            | 3         | 7             | JULY/AUG/SEPT         | 306                      | 618                     | 561                                                |
| OCT/NOV/DEC           | 36            | 2         | 0             | OCT/NOV/DEC           | 335                      | 395                     | 347                                                |
| JAN/FEB/MAR           | 30            | 0         | 0             | JAN/FEB/MAR           | 292                      | 0                       | 0                                                  |
| APR/MAY/JUNE          | 24            | 0         | 0             | APR/MAY/JUNE          | 307                      | 0                       | 0                                                  |

## GOALS AND ACTUAL MEMBERS CUMULATIVE

| DROPPED CLUBS: 7 |     | 278 CLUBS OF 791 ADDED 1<br>OR MORE NEW MEMBERS | GENDER DISTRIBUTION                  |                 |  |
|------------------|-----|-------------------------------------------------|--------------------------------------|-----------------|--|
|                  |     |                                                 | MALE                                 | 10,381 (60.70%) |  |
|                  |     |                                                 | FEMALE                               | 6,718 (39.28%)  |  |
| DROPPED MEMBERS  |     |                                                 | NON BINARY                           | 0 (0.00%)       |  |
| DECEASED         | 125 |                                                 | PREFER NOT TO ANSWER                 | 4 (0.02%)       |  |
| CLUB CANCELLED   | 2   |                                                 | TOTAL FAMILY UNIT MEMBERS 3,6        |                 |  |
| OTHER            | 782 | CLICK HERE FOR                                  | TOTAL TARMET GIVET MEMBERS           |                 |  |
| TOTAL            | 909 | CUMULATIVE MEMBERSHIP DATA                      | FAMILY MEMBERS PAYING HALF DUES 1,89 |                 |  |