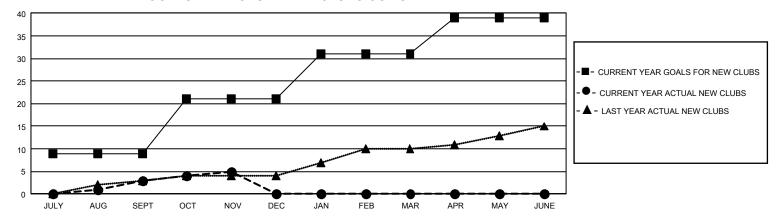

## GMT Constitutional Area 1, Group M

REPORT DOES NOT INCLUDE CLUBS IN UNDISTRICTED AREAS.

| Clubs                 |               |           |               | Members               |                          |                         |                                                    |
|-----------------------|---------------|-----------|---------------|-----------------------|--------------------------|-------------------------|----------------------------------------------------|
| RESULTS FOR 2022-2023 |               |           |               | RESULTS FOR 2022-2023 |                          |                         |                                                    |
| QUARTER               | NEW CLUB GOAL | NEW CLUBS | DROPPED CLUBS | QUARTER ME            | EMBER GROWTH NET<br>GOAL | MEMBER GROWTH<br>ACTUAL | DROPPED MEMBERS<br>ACTUAL (including<br>transfers) |
| JULY/AUG/SEPT         | 27            | 3         | 7             | JULY/AUG/SEPT         | 306                      | 618                     | 561                                                |
| OCT/NOV/DEC           | 36            | 2         | 0             | OCT/NOV/DEC           | 335                      | 395                     | 347                                                |
| JAN/FEB/MAR           | 30            | 0         | 0             | JAN/FEB/MAR           | 292                      | 0                       | 0                                                  |
| APR/MAY/JUNE          | 24            | 0         | 0             | APR/MAY/JUNE          | 307                      | 0                       | 0                                                  |

## GOALS AND ACTUAL NEW CLUBS CUMULATIVE